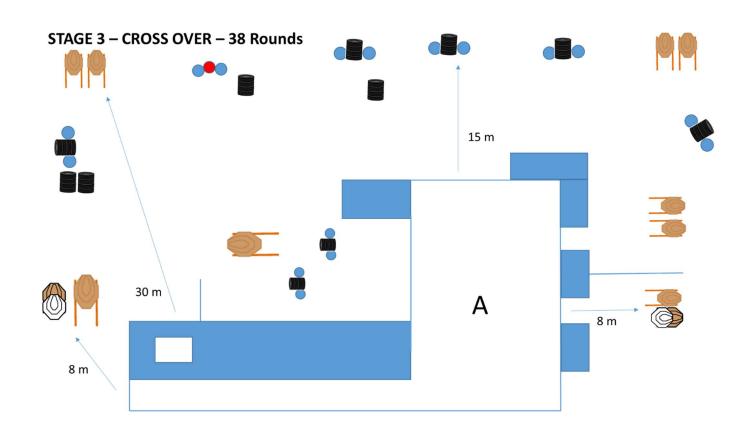

### STAGE 2 - CATCH THE TURNS - 16 Rounds

| Type of Course            | Long                                                        |
|---------------------------|-------------------------------------------------------------|
| Targets (type & number)   | 11 IPSC target 16 IPSC Metal Plates and 1 Noshoot.          |
| Minimum number of rounds  | 38                                                          |
| Max Stage Points          | 190                                                         |
| The rifle ready condition | Option 1                                                    |
| Start position            | Standing erect inside area "A", as demonstrated             |
| Start                     | Audible signal.                                             |
| Procedure                 | On start signal, engage the targets from within the defined |
|                           | shooting area.                                              |