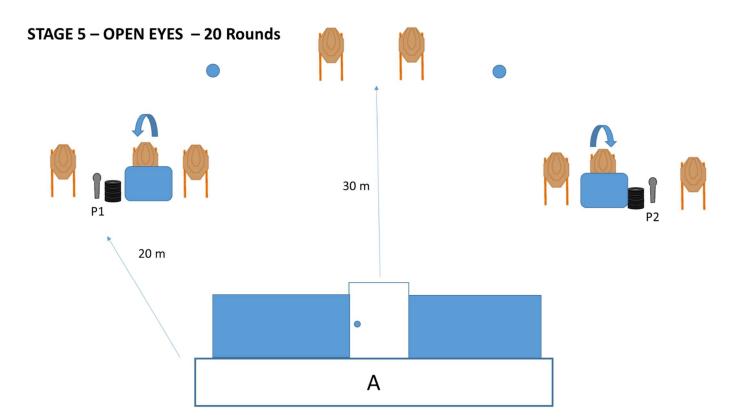

Pista 4 – GO FAST– 10 Rounds.

| Type of Course            | Medium                                                                                                                                       |
|---------------------------|----------------------------------------------------------------------------------------------------------------------------------------------|
| Targets (type & number)   | 8 IPSC target, 2 IPSC minitargets and 2 IPSC poppers                                                                                         |
| Minimum number of rounds  | 20                                                                                                                                           |
| Max Stage Points          | 100                                                                                                                                          |
| The rifle ready condition | Option 1                                                                                                                                     |
| Start position            | Standing erect inside area "A", as demonstrated                                                                                              |
| Start                     | Audible signal.                                                                                                                              |
| Procedure                 | On start signal, engage the targets from within the defined shooting area. P1 and P2 starts the swingers and it remain visible when at rest. |