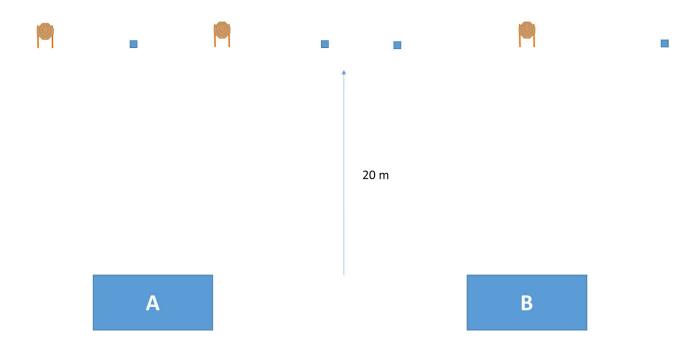

| Type of Course            | Short                                                         |
|---------------------------|---------------------------------------------------------------|
| Targets (type & number)   | 3 IPSC Micro Target, 4 IPSC Mini Rifle Metal Plates.          |
| Minimum number of rounds  | 10                                                            |
| Max Stage Points          | 50                                                            |
| The rifle ready condition | Option 1                                                      |
| Start position            | Standing erect inside area "A" or "B", as demonstrated        |
| Start                     | Audible signal.                                               |
| <u>.</u>                  | On start signal, engage the targets from within the defined   |
| Procedure                 | shooting area, Micro Targets must to be engaged from box "A", |
|                           | Mini Rifle Metal Plates must to be engaged from box "B".      |