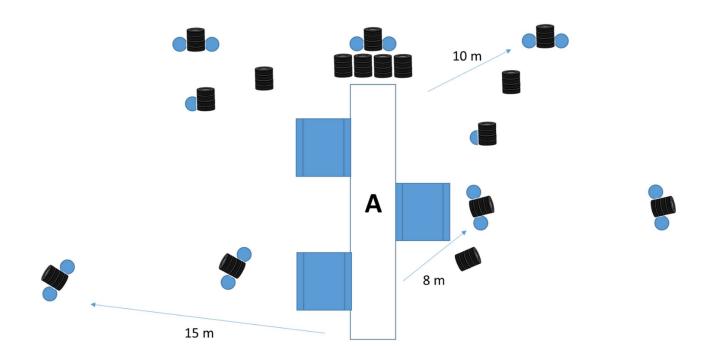

### Pista 6 - Micros- 10 Rounds

| Type of Course            | Medium                                                                     |
|---------------------------|----------------------------------------------------------------------------|
| Targets (type & number)   | 16 IPSC Metal plates                                                       |
| Minimum number of rounds  | 16                                                                         |
| Max Stage Points          | 80                                                                         |
| The rifle ready condition | Option 1.                                                                  |
| Start position            | Standing erect inside area "A", as demonstrated                            |
| Start                     | Audible signal.                                                            |
| Procedure                 | On start signal, engage the targets from within the defined shooting area. |