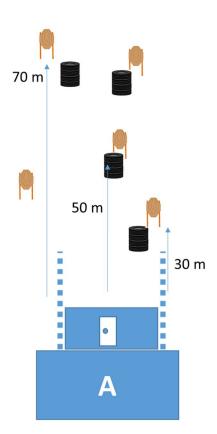

Pista 4 – GO FAST– 10 Rounds.

| Type of Course            | Medium                                                                                                                                       |
|---------------------------|----------------------------------------------------------------------------------------------------------------------------------------------|
| Targets (type & number)   | 8 IPSC target, 2 IPSC minitargets and 2 IPSC poppers                                                                                         |
| Minimum number of rounds  | 20                                                                                                                                           |
| Max Stage Points          | 100                                                                                                                                          |
| The rifle ready condition | Option 1                                                                                                                                     |
| Start position            | Standing erect inside area "A", as demonstrated                                                                                              |
| Start                     | Audible signal.                                                                                                                              |
| Procedure                 | On start signal, engage the targets from within the defined shooting area. P1 and P2 starts the swingers and it remain visible when at rest. |