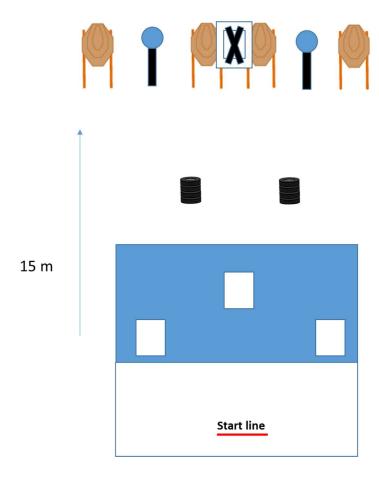

Pista 4 – GO FAST– 10 Rounds.

| Type of Course            | Medium                                                                                                                                       |
|---------------------------|----------------------------------------------------------------------------------------------------------------------------------------------|
| Targets (type & number)   | 8 IPSC target, 2 IPSC minitargets and 2 IPSC poppers                                                                                         |
| Minimum number of rounds  | 20                                                                                                                                           |
| Max Stage Points          | 100                                                                                                                                          |
| The rifle ready condition | Option 1                                                                                                                                     |
| Start position            | Standing erect inside area "A", as demonstrated                                                                                              |
| Start                     | Audible signal.                                                                                                                              |
| Procedure                 | On start signal, engage the targets from within the defined shooting area. P1 and P2 starts the swingers and it remain visible when at rest. |