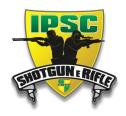

| Type of Course            | Long                                                        |
|---------------------------|-------------------------------------------------------------|
| Targets (type & number)   | 7 IPSC Mini target and 12 IPSC Mini Rifle Metal Plates.     |
| Minimum number of rounds  | 26                                                          |
| Max Stage Points          | 130                                                         |
| The rifle ready condition | Option 1                                                    |
| Start position            | Standing erect inside area "A", as demonstrated             |
| Start                     | Audible signal                                              |
| Procedure                 | On start signal, engage the targets from within the defined |
|                           | shooting area.                                              |