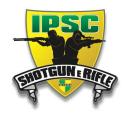

### STAGE 2 - CATCH THE TURNS - 16 Rounds

| Type of Course            | Long                                                        |
|---------------------------|-------------------------------------------------------------|
| Targets (type & number)   | 11 IPSC target 16 IPSC Metal Plates and 1 Noshoot.          |
| Minimum number of rounds  | 38                                                          |
| Max Stage Points          | 190                                                         |
| The rifle ready condition | Option 1                                                    |
| Start position            | Standing erect inside area "A", as demonstrated             |
| Start                     | Audible signal.                                             |
| Procedure                 | On start signal, engage the targets from within the defined |
|                           | shooting area.                                              |