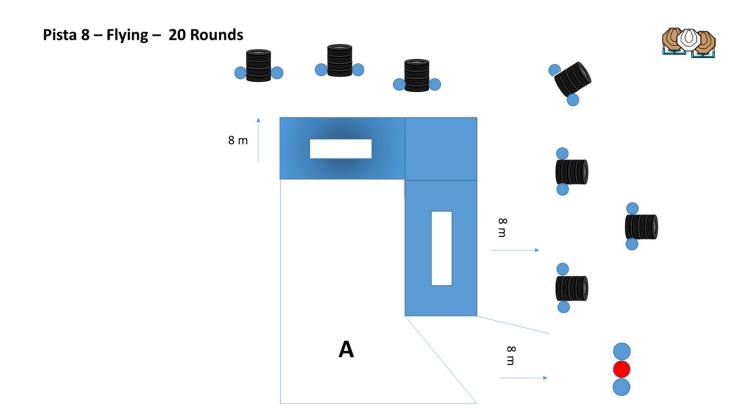

Pista 7 – Be fast – 16 Rounds

| Type of Course            | Medium                                                                    |
|---------------------------|---------------------------------------------------------------------------|
| Targets (type & number)   | 2 IPSC target, 16 IPSC Metal plates and 2 Noshoots                        |
| Minimum number of rounds  | 20                                                                        |
| Max Stage Points          | 100                                                                       |
| The rifle ready condition | Option 1                                                                  |
| Start position            | Standing erect inside area A, as demonstrated                             |
| Start                     | Audible signal.                                                           |
| Procedure                 | On start signal, engage the targets from within the defined shooting area |