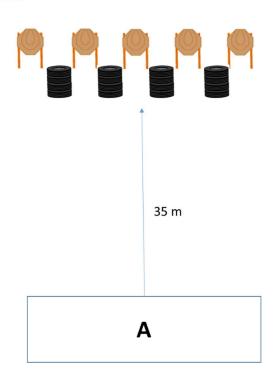

| Type of Course            | Long                                                        |
|---------------------------|-------------------------------------------------------------|
| Targets (type & number)   | 7 IPSC Mini target and 12 IPSC Mini Rifle Metal Plates.     |
| Minimum number of rounds  | 26                                                          |
| Max Stage Points          | 130                                                         |
| The rifle ready condition | Option 1                                                    |
| Start position            | Standing erect inside area "A", as demonstrated             |
| Start                     | Audible signal                                              |
| Procedure                 | On start signal, engage the targets from within the defined |
|                           | shooting area.                                              |