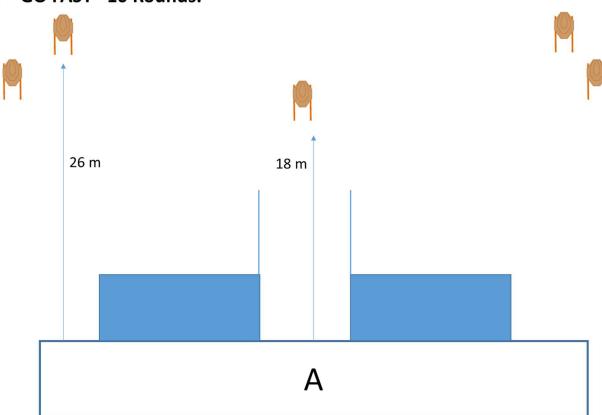

Pista 4 – GO FAST– 10 Rounds.

| Type of Course            | Medium                                                                                                                                       |
|---------------------------|----------------------------------------------------------------------------------------------------------------------------------------------|
| Targets (type & number)   | 8 IPSC target, 2 IPSC minitargets and 2 IPSC poppers                                                                                         |
| Minimum number of rounds  | 20                                                                                                                                           |
| Max Stage Points          | 100                                                                                                                                          |
| The rifle ready condition | Option 1                                                                                                                                     |
| Start position            | Standing erect inside area "A", as demonstrated                                                                                              |
| Start                     | Audible signal.                                                                                                                              |
| Procedure                 | On start signal, engage the targets from within the defined shooting area. P1 and P2 starts the swingers and it remain visible when at rest. |