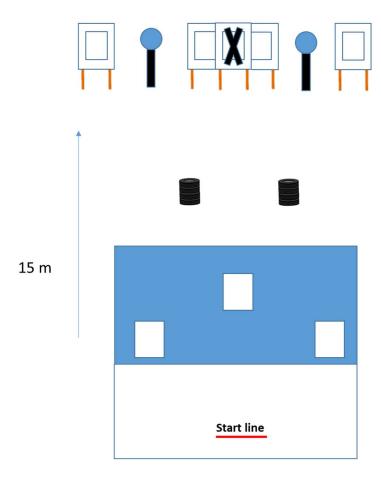

## Pista 8 – Be fast – 16 Rounds

| Type of Course                        | Short                                                                                                                                                                                                                                                   |
|---------------------------------------|---------------------------------------------------------------------------------------------------------------------------------------------------------------------------------------------------------------------------------------------------------|
| Targets (type & number)               | 4 IPSC A4/A Target + 2 IPSC Metal plates + 1 Noshoot                                                                                                                                                                                                    |
| Minimum number of rounds              | 6                                                                                                                                                                                                                                                       |
| Max Stage Points                      | 50                                                                                                                                                                                                                                                      |
| Ammo                                  | Buckshot                                                                                                                                                                                                                                                |
| The shotgun ready condition           | Option one                                                                                                                                                                                                                                              |
| Start position                        | Standing erect with the shotgun in the ready condition held in both hands, feet touching the start line, stock touching the competitor at hip level, trigger guard downwards, muzzle pointing downrange and with the fingers outside the trigger guard. |
| Time starts: audible or visual signal | Audible                                                                                                                                                                                                                                                 |
| Procedure                             | On the start signal, engage targets from within designated shooting windows, all shots must to be on the patch                                                                                                                                          |