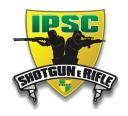

| Type of Course                        | Medium                                                                                                                                                                                                                                                  |
|---------------------------------------|---------------------------------------------------------------------------------------------------------------------------------------------------------------------------------------------------------------------------------------------------------|
| Targets (type & number)               | 9 Metal IPSC plates +7 IPSC poppers + 2 Noshoots                                                                                                                                                                                                        |
| Minimum number of rounds              | 16                                                                                                                                                                                                                                                      |
| Max Stage Points                      | 80                                                                                                                                                                                                                                                      |
| Ammo                                  | Bird                                                                                                                                                                                                                                                    |
| The shotgun ready condition           | Option one                                                                                                                                                                                                                                              |
| Start position                        | Standing erect with the shotgun in the ready condition held in both hands, feet touching the start line, stock touching the competitor at hip level, trigger guard downwards, muzzle pointing downrange and with the fingers outside the trigger guard. |
| Time starts: audible or visual signal | Audible                                                                                                                                                                                                                                                 |
| Procedure                             | After the signal shoot at the targets from within the defined shooting area                                                                                                                                                                             |