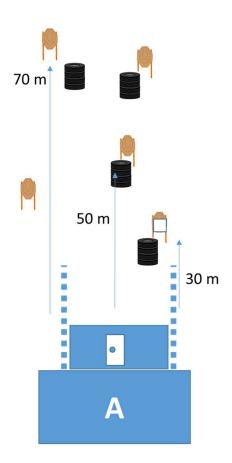

Pista 11 – too long – 28 Rounds

| Type of Course                        | Short                                                                                                                                                                                                                     |
|---------------------------------------|---------------------------------------------------------------------------------------------------------------------------------------------------------------------------------------------------------------------------|
| Targets (type & number)               | 5 IPSC Targets                                                                                                                                                                                                            |
| Minimum number of rounds              | 5                                                                                                                                                                                                                         |
| Max Stage Points                      | 25                                                                                                                                                                                                                        |
| Ammo                                  | Slug                                                                                                                                                                                                                      |
| The shotgun ready condition           | Option one                                                                                                                                                                                                                |
| Start position                        | Standing erect with the shotgun in the ready condition held in both hands, stock touching the competitor at hip level, trigger guard downwards, muzzle pointing downrange and with the fingers outside the trigger guard. |
| Time starts: audible or visual signal | Audible                                                                                                                                                                                                                   |
| Procedure                             | On the start signal, engage targets from within designated A area.  The door starts the swingers and it remain visible when at rest.                                                                                      |

# Pista 12 – Slugger – 5 Rounds