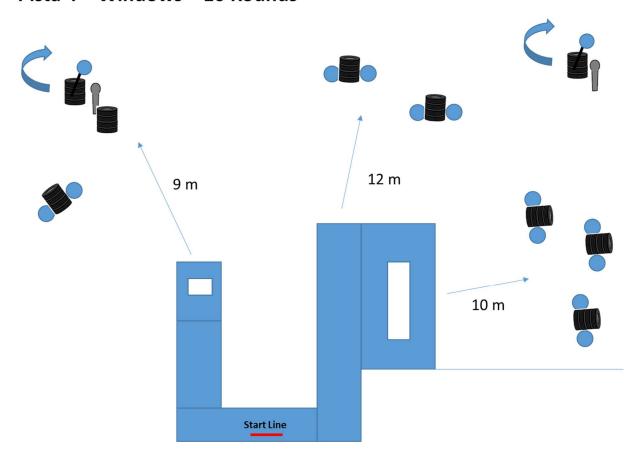

Pista 4 – Windows – 16 Rounds

| Type of Course                        | Short                                                                                                                                                                                                                                               |
|---------------------------------------|-----------------------------------------------------------------------------------------------------------------------------------------------------------------------------------------------------------------------------------------------------|
| Targets (type & number)               | 6 IPSC poppers + 2 Bonus clays                                                                                                                                                                                                                      |
| Minimum number of rounds              | 8                                                                                                                                                                                                                                                   |
| Max Stage Points                      | 50                                                                                                                                                                                                                                                  |
| Ammo                                  | Bird                                                                                                                                                                                                                                                |
| The shotgun ready condition           | Option one                                                                                                                                                                                                                                          |
| Start position                        | Standing erect with the shotgun in the ready condition held in both hands, inside the shooting area, stock touching the competitor at hip level, trigger guard downwards, muzzle pointing downrange and with the fingers outside the trigger guard. |
| Time starts: audible or visual signal | Audible                                                                                                                                                                                                                                             |
| Procedure                             | On the start signal, engage targets from within designated area.                                                                                                                                                                                    |