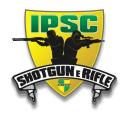

| Type of Course                        | Short                                                                                                                                    |
|---------------------------------------|------------------------------------------------------------------------------------------------------------------------------------------|
| Targets (type & number)               | 8 Metal plates                                                                                                                           |
| Minimum number of rounds              | 8                                                                                                                                        |
| Max Stage Points                      | 40                                                                                                                                       |
| Ammo                                  | Bird                                                                                                                                     |
| The shotgun ready condition           | Option three                                                                                                                             |
| Start position                        | Shotgun must to be on the table A, all ammo inside the bown and empty detachables magazines on the table B, feet touching the start line |
| Time starts: audible or visual signal | Audible                                                                                                                                  |
| Procedure                             | On the start signal, engage targets from within designated area.                                                                         |