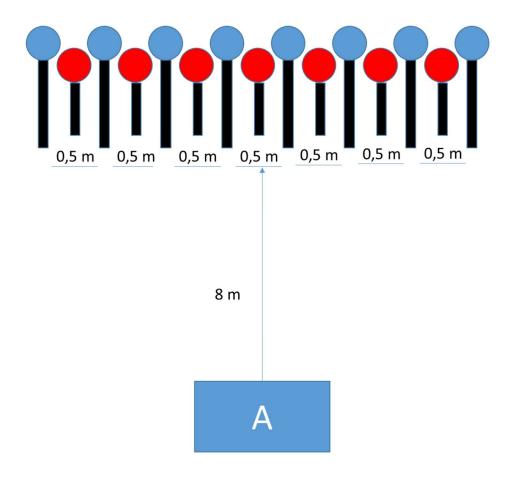

Pista 9 - Be Careful - 6 Rounds

| Type of Course                        | Short                                                                                                                                                                                                                                               |
|---------------------------------------|-----------------------------------------------------------------------------------------------------------------------------------------------------------------------------------------------------------------------------------------------------|
| Targets (type & number)               | 8 IPSC metal plates and 7 No shoots                                                                                                                                                                                                                 |
| Minimum number of rounds              | 8                                                                                                                                                                                                                                                   |
| Max Stage Points                      | 40                                                                                                                                                                                                                                                  |
| Ammo                                  | Bird                                                                                                                                                                                                                                                |
| The shotgun ready condition           | Option One                                                                                                                                                                                                                                          |
| Start position                        | Standing erect with the shotgun in the ready condition held in both hands, inside the shooting area, stock touching the competitor at hip level, trigger guard downwards, muzzle pointing downrange and with the fingers outside the trigger guard. |
| Time starts: audible or visual signal | Audible                                                                                                                                                                                                                                             |
| Procedure                             | On the start signal, engage targets from within designated area.                                                                                                                                                                                    |