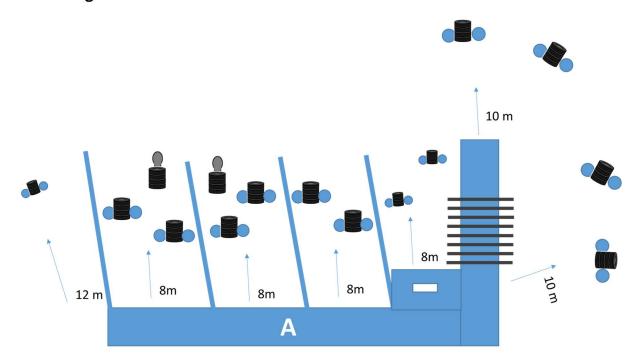

| Type of Course                        | Long                                                                                                                                                                                                                                                                               |
|---------------------------------------|------------------------------------------------------------------------------------------------------------------------------------------------------------------------------------------------------------------------------------------------------------------------------------|
| Targets (type & number)               | 28 Metal plates + 1 Noshoot                                                                                                                                                                                                                                                        |
| Minimum number of rounds              | 28                                                                                                                                                                                                                                                                                 |
| Max Stage Points                      | 140                                                                                                                                                                                                                                                                                |
| Ammo                                  | Bird                                                                                                                                                                                                                                                                               |
| The shotgun ready condition           | Option one                                                                                                                                                                                                                                                                         |
| Start position                        | Standing erect with the shotgun in the ready condition held in both hands, hills touching the start line, inside the shooting area, stock touching the competitor at hip level, trigger guard downwards, muzzle pointing downrange and with the fingers outside the trigger guard. |
| Time starts: audible or visual signal | Audible                                                                                                                                                                                                                                                                            |
| Procedure                             | On the start signal engage targets from within the designated shooting area.                                                                                                                                                                                                       |

| Type of Course                        | Medium                                                                                                                                                                                                                                                                                            |
|---------------------------------------|---------------------------------------------------------------------------------------------------------------------------------------------------------------------------------------------------------------------------------------------------------------------------------------------------|
| Targets (type & number)               | 14 Metal plates + 2 IPSC poppers                                                                                                                                                                                                                                                                  |
| Minimum number of rounds              | 16                                                                                                                                                                                                                                                                                                |
| Max Stage Points                      | 80                                                                                                                                                                                                                                                                                                |
| Ammo                                  | Bird                                                                                                                                                                                                                                                                                              |
| The shotgun ready condition           | Option Two                                                                                                                                                                                                                                                                                        |
| Start position                        | Standing erect with the shotgun in the ready condition held naturally in the strong hand only, barrel parallel to the ground, trigger guard downwards, muzzle pointing downrange with fingers outside the trigger guard and weak hand hanging naturally at the side. Foot touching the start line |
| Time starts: audible or visual signal | Audible                                                                                                                                                                                                                                                                                           |
| Procedure                             | On the start signal, engage targets from within designated area. Poppers starts the swingers and it remain visible when at rest.                                                                                                                                                                  |