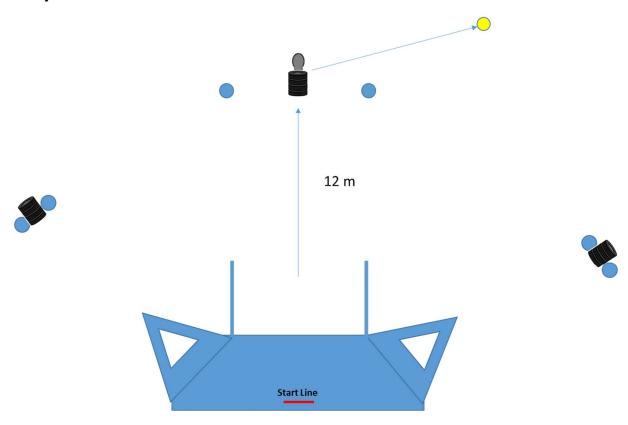

Pista 11 – too long – 28 Rounds

| Type of Course                        | Short                                                                                                                                                                                                                     |
|---------------------------------------|---------------------------------------------------------------------------------------------------------------------------------------------------------------------------------------------------------------------------|
| Targets (type & number)               | 5 IPSC Targets                                                                                                                                                                                                            |
| Minimum number of rounds              | 5                                                                                                                                                                                                                         |
| Max Stage Points                      | 25                                                                                                                                                                                                                        |
| Ammo                                  | Slug                                                                                                                                                                                                                      |
| The shotgun ready condition           | Option one                                                                                                                                                                                                                |
| Start position                        | Standing erect with the shotgun in the ready condition held in both hands, stock touching the competitor at hip level, trigger guard downwards, muzzle pointing downrange and with the fingers outside the trigger guard. |
| Time starts: audible or visual signal | Audible                                                                                                                                                                                                                   |
| Procedure                             | On the start signal, engage targets from within designated A area.  The door starts the swingers and it remain visible when at rest.                                                                                      |