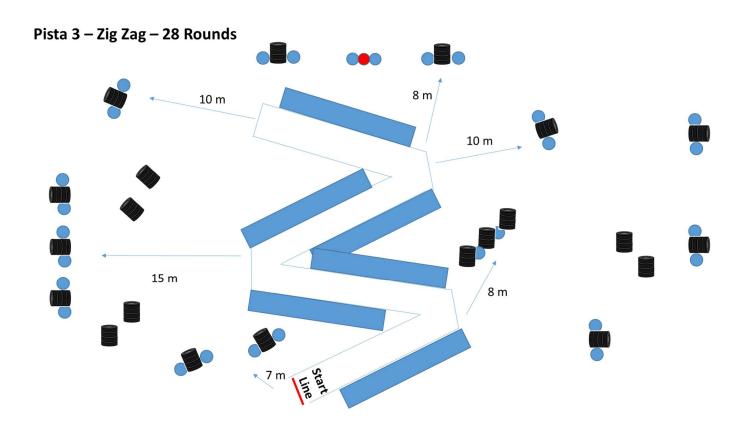

| Type of Course                        | Long                                                                                                                                                                                                                                                                               |
|---------------------------------------|------------------------------------------------------------------------------------------------------------------------------------------------------------------------------------------------------------------------------------------------------------------------------------|
| Targets (type & number)               | 28 Metal plates + 1 Noshoot                                                                                                                                                                                                                                                        |
| Minimum number of rounds              | 28                                                                                                                                                                                                                                                                                 |
| Max Stage Points                      | 140                                                                                                                                                                                                                                                                                |
| Ammo                                  | Bird                                                                                                                                                                                                                                                                               |
| The shotgun ready condition           | Option one                                                                                                                                                                                                                                                                         |
| Start position                        | Standing erect with the shotgun in the ready condition held in both hands, hills touching the start line, inside the shooting area, stock touching the competitor at hip level, trigger guard downwards, muzzle pointing downrange and with the fingers outside the trigger guard. |
| Time starts: audible or visual signal | Audible                                                                                                                                                                                                                                                                            |
| Procedure                             | On the start signal engage targets from within the designated shooting area.                                                                                                                                                                                                       |