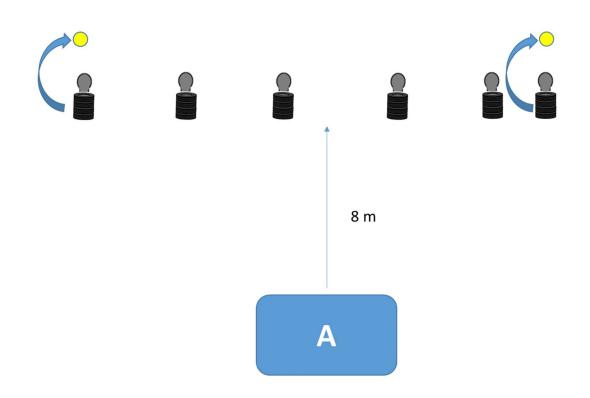

| Type of Course                        | Medium                                                                                                                                                                                                                                                                                            |
|---------------------------------------|---------------------------------------------------------------------------------------------------------------------------------------------------------------------------------------------------------------------------------------------------------------------------------------------------|
| Targets (type & number)               | 14 Metal plates + 2 IPSC poppers                                                                                                                                                                                                                                                                  |
| Minimum number of rounds              | 16                                                                                                                                                                                                                                                                                                |
| Max Stage Points                      | 80                                                                                                                                                                                                                                                                                                |
| Ammo                                  | Bird                                                                                                                                                                                                                                                                                              |
| The shotgun ready condition           | Option Two                                                                                                                                                                                                                                                                                        |
| Start position                        | Standing erect with the shotgun in the ready condition held naturally in the strong hand only, barrel parallel to the ground, trigger guard downwards, muzzle pointing downrange with fingers outside the trigger guard and weak hand hanging naturally at the side. Foot touching the start line |
| Time starts: audible or visual signal | Audible                                                                                                                                                                                                                                                                                           |
| Procedure                             | On the start signal, engage targets from within designated area. Poppers starts the swingers and it remain visible when at rest.                                                                                                                                                                  |